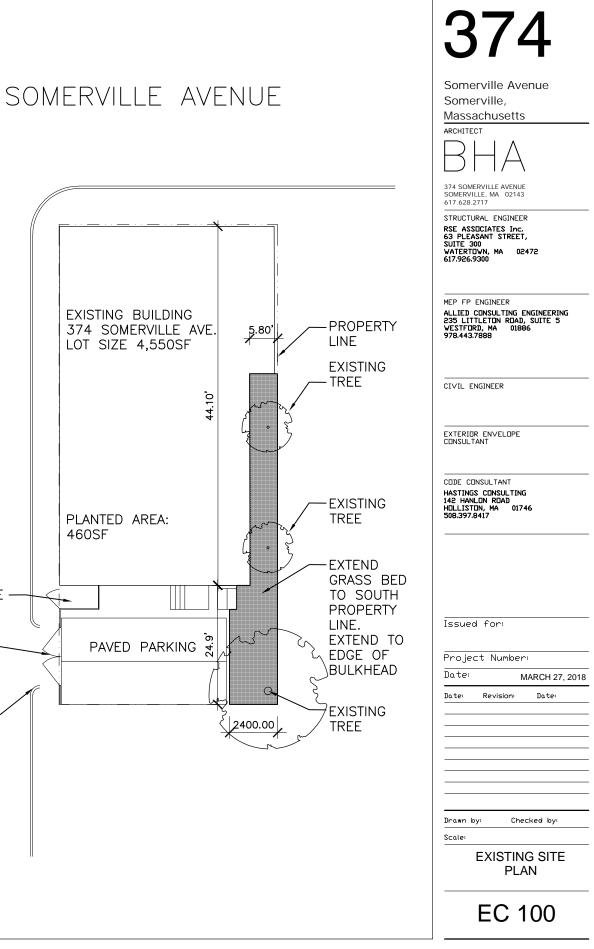

## **ZONING TABLE**

.

.

.

.

## ZONING DISTRICT - CCD-55

| FAR MAX                       | ALLOWED                | PROPOSED   | Ν  |
|-------------------------------|------------------------|------------|----|
|                               | 3.0                    | 1.65       | Z  |
|                               |                        |            | C  |
|                               |                        |            | C  |
|                               |                        |            | F  |
| HEIGHT (feet)                 | 55                     | 46'-6"     |    |
| MAX GROUND COVERAGE           | 80%                    | 73%        | a  |
| MIN LANDSCAPED AREA           | 10%                    | 16%        |    |
| FRONT YARD MIN SETBACK (feet) | N/A                    | N/A        | iı |
| SIDE YARD MIN SETBACK (feet)  | N/A                    | 3'-10"     | a  |
| REAR YARD MIN SETBACK (feet)  | 20' SETBACK UP TO 35', | per zoning |    |
|                               | 35' SETBACK FROM       |            | a  |
|                               | 35'-55' IN HEIGHT      |            |    |
| PARKING                       | 1.5 PER 1 OR 2 BR      | 2          |    |
|                               |                        |            |    |

|    |                                                 |           | // |
|----|-------------------------------------------------|-----------|----|
| D  | NOTES                                           |           |    |
| 5  | Zoning Map - Section 14                         |           |    |
|    | CCD-55, Section 6.1.22                          |           |    |
|    | Dimensional Requirements - Section 8.5          |           |    |
|    | Parking Requirements -Section 9.5               |           |    |
| 5" |                                                 |           |    |
| %  | average grade to top of roof rafters            |           |    |
| %  |                                                 |           |    |
| A  | includes 10' wide landscaped area along residen | tial zone |    |
| )" | at east property line                           |           |    |
| g  |                                                 |           |    |
|    | abutting residential zone                       |           |    |