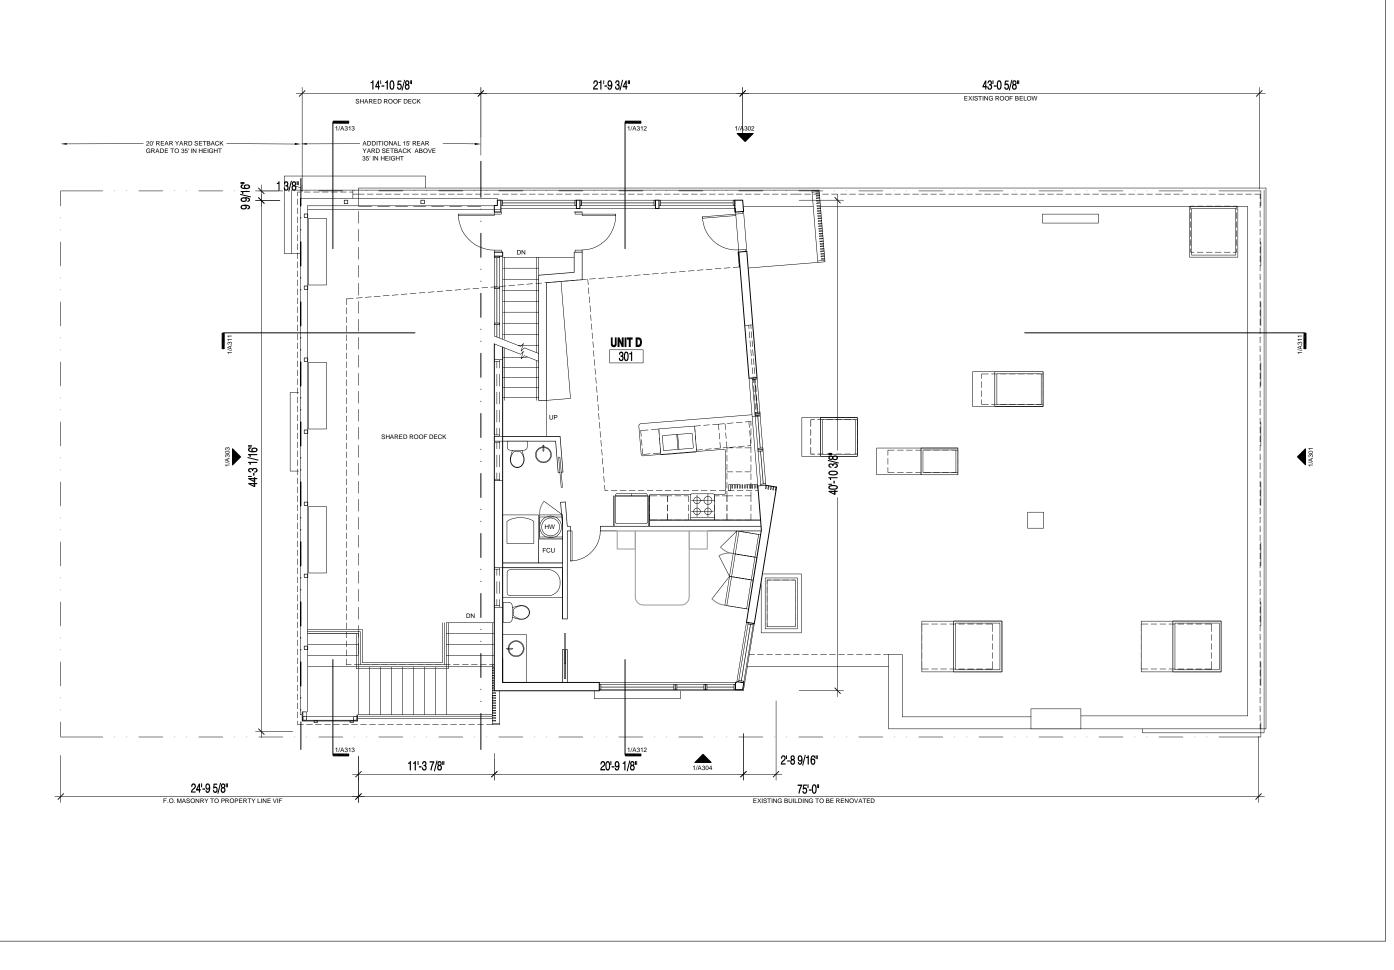

VIL ENGINEER

EXTERIOR ENVELOPE CONSULTANT

CODE CONSULTANT HASTINGS CONSULTING 142 HANLON ROAD HOLLISTON, MA 01746 508.397.8417

Issued for:

| Date:     |           | MAY 24, 2018 |
|-----------|-----------|--------------|
| Date:     | Revision: | Date:        |
|           |           |              |
|           |           |              |
|           |           |              |
|           |           |              |
|           |           |              |
|           |           |              |
|           |           |              |
|           |           |              |
| Drawn by: | Ch        | ecked by:    |
| Scale:    |           | 1/8" = 1'-0  |
|           | SEC       |              |
|           | FLOOR     | -            |
|           | A 1       | 02           |



## Somerville Avenue Somerville, Massachusetts



BRIAN HEALY ARCHITECTS 374 SOMERVILLE AVENUE SOMERVILLE, MA 02143 617.628.2717

STRUCTURAL ENGINEER RSE ASSOCIATES Inc. 63 PLEASANT STREET, SUITE 300 WATERTOWN, MA 02472 617.926.9300

MEP FP ENGINEER ALLIED CONSULTING ENGINEERING 235 LITTLETON ROAD, SUITE 5 WESTFORD, MA 01886 978.443.7888

CIVIL ENGINEER

EXTERIOR ENVELOPE CONSULTANT

CODE CONSULTANT HASTINGS CONSULTING 142 HANLON ROAD HOLLISTON, MA 01746 508.397.8417

Issued for:

## Project Number:

| Date:     |             | MAY 24, 2018 |
|-----------|-------------|--------------|
| Date:     | Revision:   | Date:        |
|           |             |              |
|           |             |              |
|           |             |              |
|           |             |