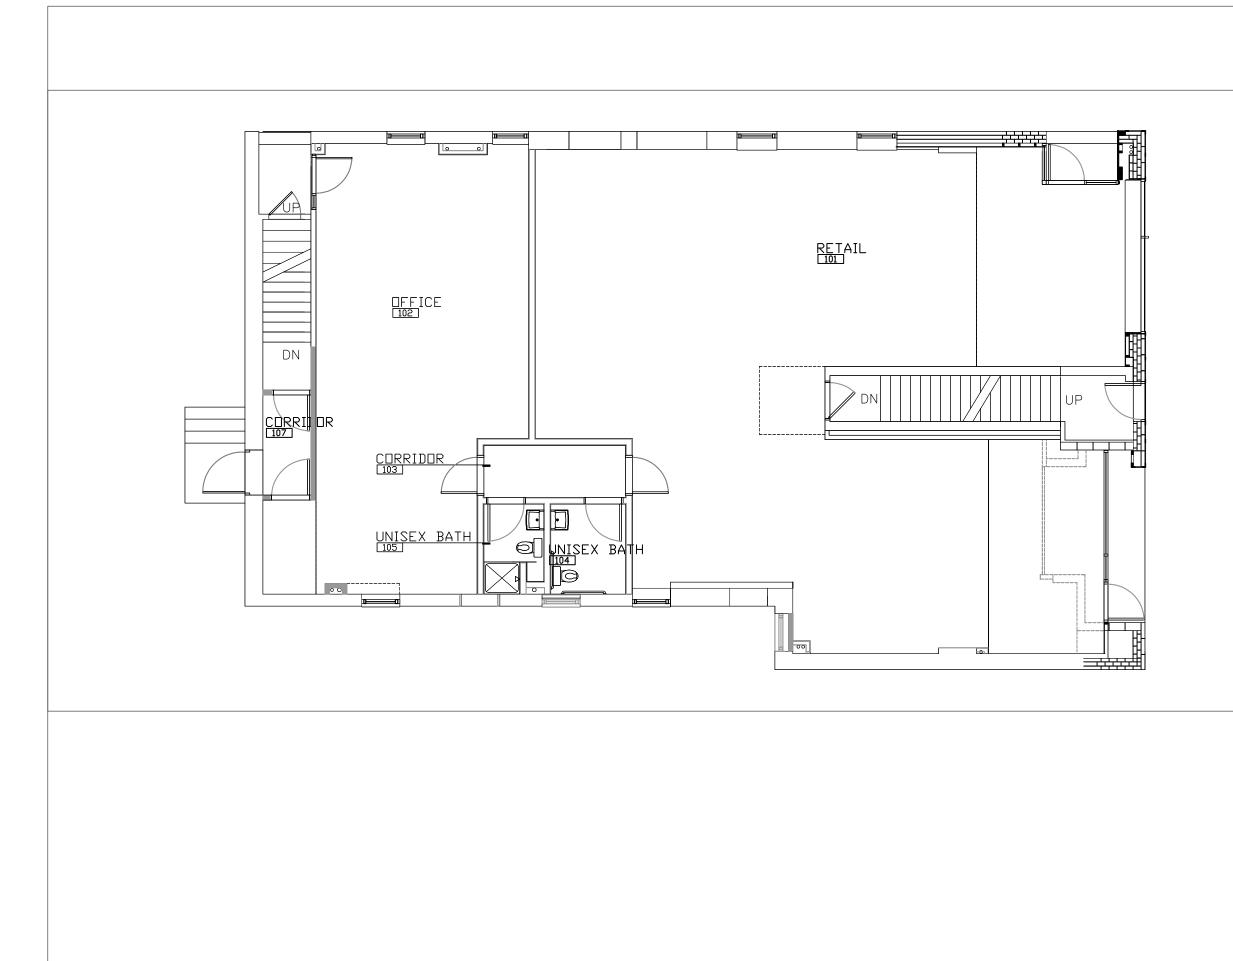

## Somerville, Massachusetts

ALLIED CONSULTING ENGINEERING 235 LITLETON ROAD, SUITE 5 WESTFORD, MA 01886 978.443.7888

EXTERIOR ENVELOPE CONSULTANT

|           |                | MAY 24, 2018 |
|-----------|----------------|--------------|
| Date:     | Revision:      | Date:        |
|           |                |              |
|           |                |              |
|           |                |              |
|           |                |              |
|           |                |              |
|           |                |              |
| Drawn by: | Ch             | ecked by:    |
| Scale:    |                | 1/8" = 1'-0" |
| I         | FIRST F<br>PL/ |              |
|           |                |              |