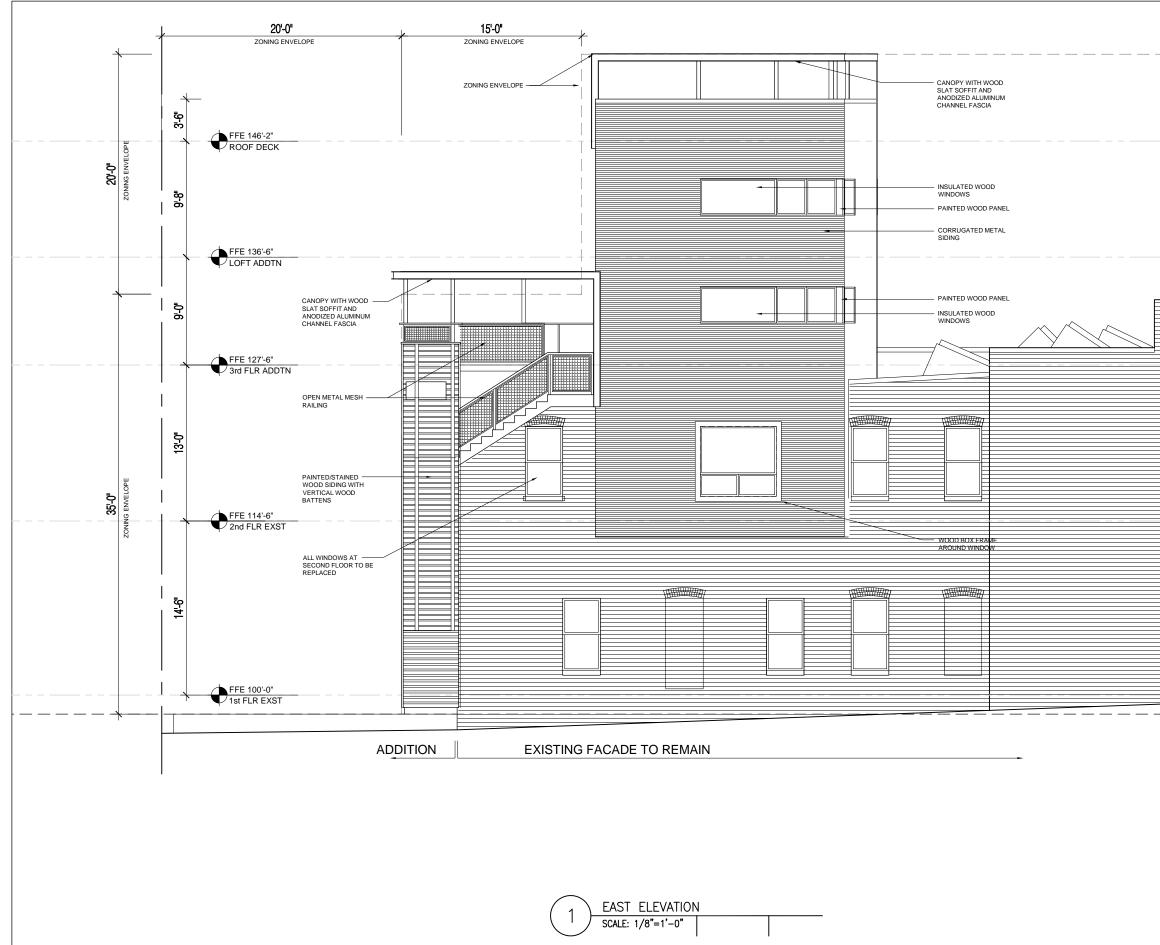

| EXISTING FACADE TO REMAIN ADDITION | <section-header></section-header> |
|------------------------------------|-----------------------------------|
|                                    |                                   |