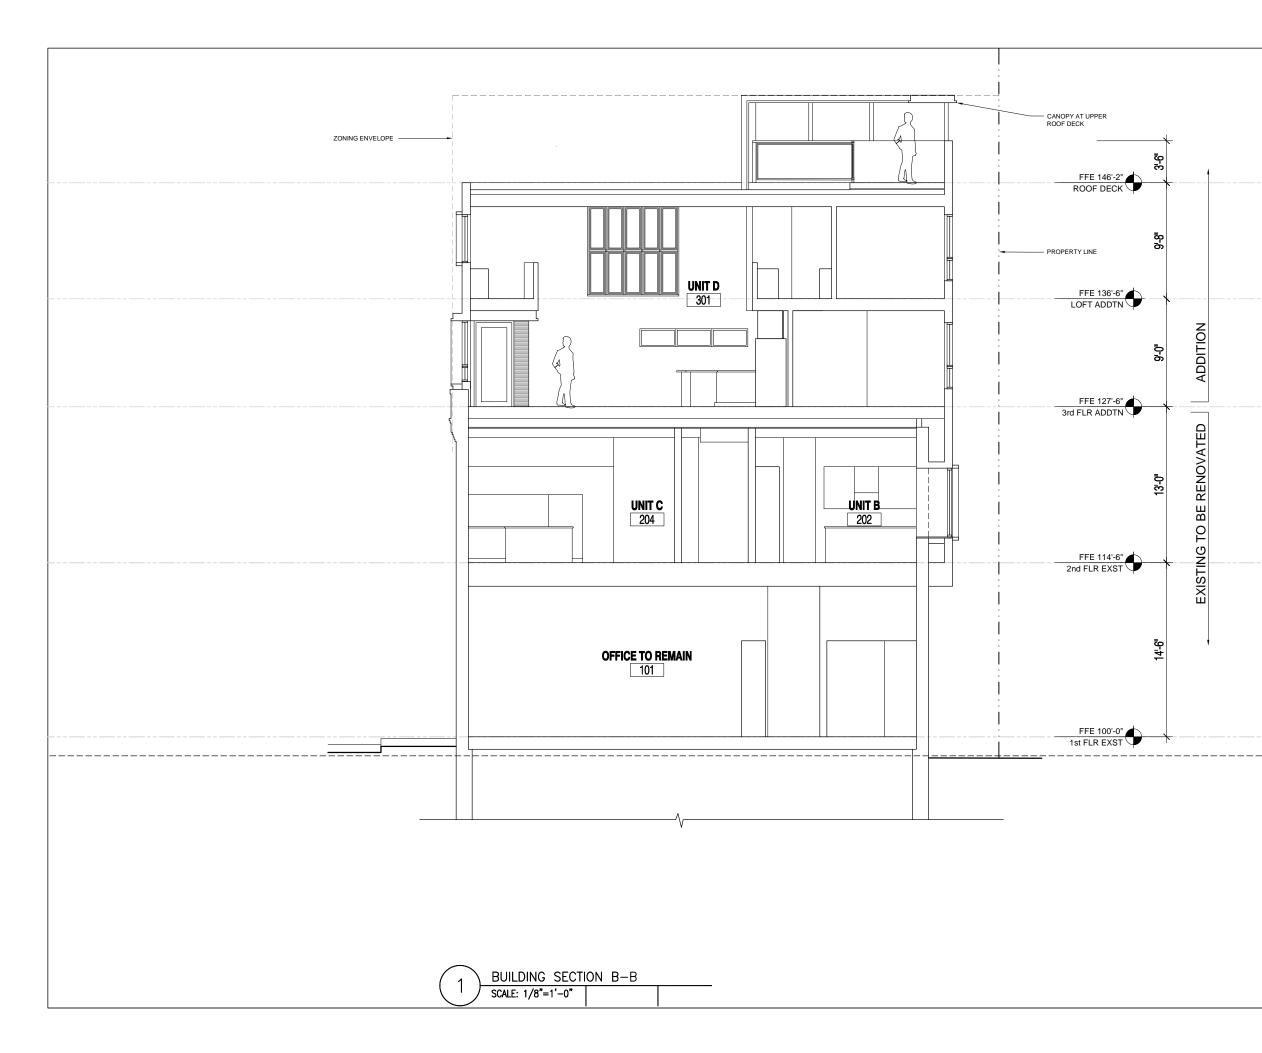

| Date:     |                 | MAY 24, 201 | 18 |
|-----------|-----------------|-------------|----|
| Date:     | Revision:       | Date:       |    |
|           |                 |             |    |
|           |                 |             |    |
|           |                 |             |    |
|           |                 |             |    |
|           |                 |             |    |
|           |                 |             |    |
|           |                 |             |    |
|           |                 |             |    |
|           |                 |             |    |
| Drawn by: | Ch              | ecked by:   |    |
| Scale:    |                 |             |    |
|           | BUILE<br>SECTIC |             |    |