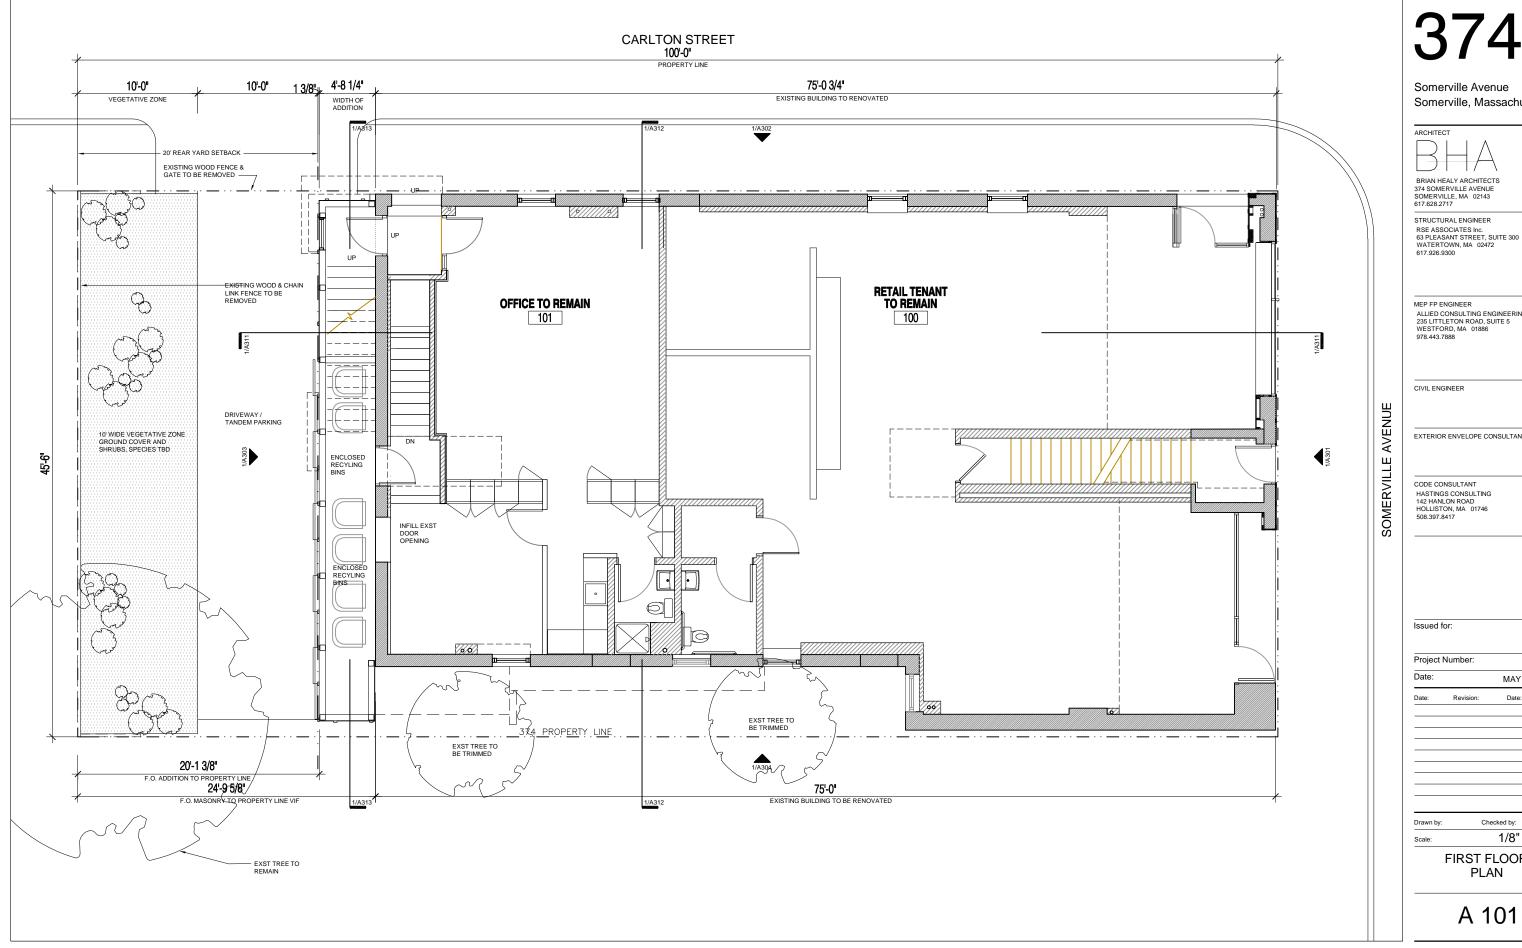

## Somerville, Massachusetts

ALLIED CONSULTING ENGINEERING 235 LITLETON ROAD, SUITE 5 WESTFORD, MA 01886 978.443.7888

EXTERIOR ENVELOPE CONSULTANT

|           |                | MAY 24, 2018 |
|-----------|----------------|--------------|
| Date:     | Revision:      | Date:        |
|           |                |              |
|           |                |              |
|           |                |              |
|           |                |              |
|           |                |              |
|           |                |              |
| Drawn by: | Ch             | ecked by:    |
| Scale:    |                | 1/8" = 1'-0" |
| I         | FIRST F<br>PL/ |              |
|           |                |              |