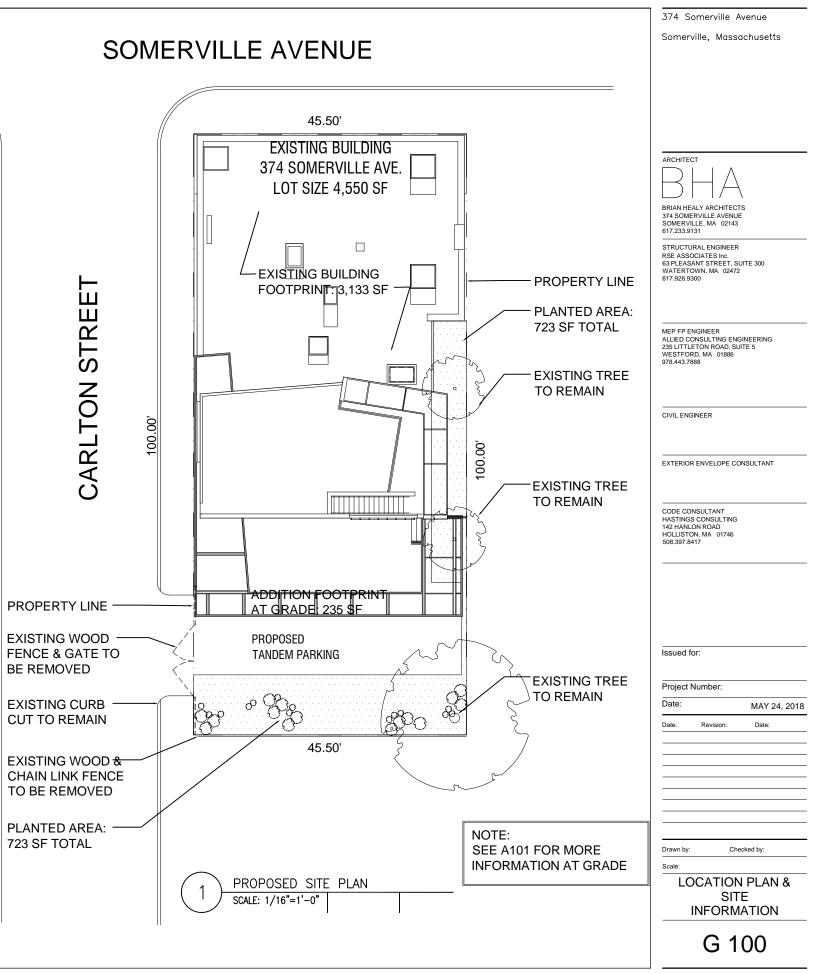

## **ZONING TABLE**

.

.

.

.

## ZONING DISTRICT - CCD-55

| FAR MAX                       | ALLOWED                | PROPOSED   | Ν  |
|-------------------------------|------------------------|------------|----|
|                               | 3.0                    | 1.65       | Z  |
|                               |                        |            | C  |
|                               |                        |            | C  |
|                               |                        |            | F  |
| HEIGHT (feet)                 | 55                     | 46'-6"     |    |
| MAX GROUND COVERAGE           | 80%                    | 73%        | a  |
| MIN LANDSCAPED AREA           | 10%                    | 16%        |    |
| FRONT YARD MIN SETBACK (feet) | N/A                    | N/A        | iı |
| SIDE YARD MIN SETBACK (feet)  | N/A                    | 3'-10"     | a  |
| REAR YARD MIN SETBACK (feet)  | 20' SETBACK UP TO 35', | per zoning |    |
|                               | 35' SETBACK FROM       |            | a  |
|                               | 35'-55' IN HEIGHT      |            |    |
| PARKING                       | 1.5 PER 1 OR 2 BR      | 2          |    |
|                               |                        |            |    |

|    |                                                 |           | // |
|----|-------------------------------------------------|-----------|----|
| D  | NOTES                                           |           |    |
| 5  | Zoning Map - Section 14                         |           |    |
|    | CCD-55, Section 6.1.22                          |           |    |
|    | Dimensional Requirements - Section 8.5          |           |    |
|    | Parking Requirements -Section 9.5               |           |    |
| 5" |                                                 |           |    |
| %  | average grade to top of roof rafters            |           |    |
| %  |                                                 |           |    |
| A  | includes 10' wide landscaped area along residen | tial zone |    |
| )" | at east property line                           |           |    |
| g  |                                                 |           |    |
|    | abutting residential zone                       |           |    |