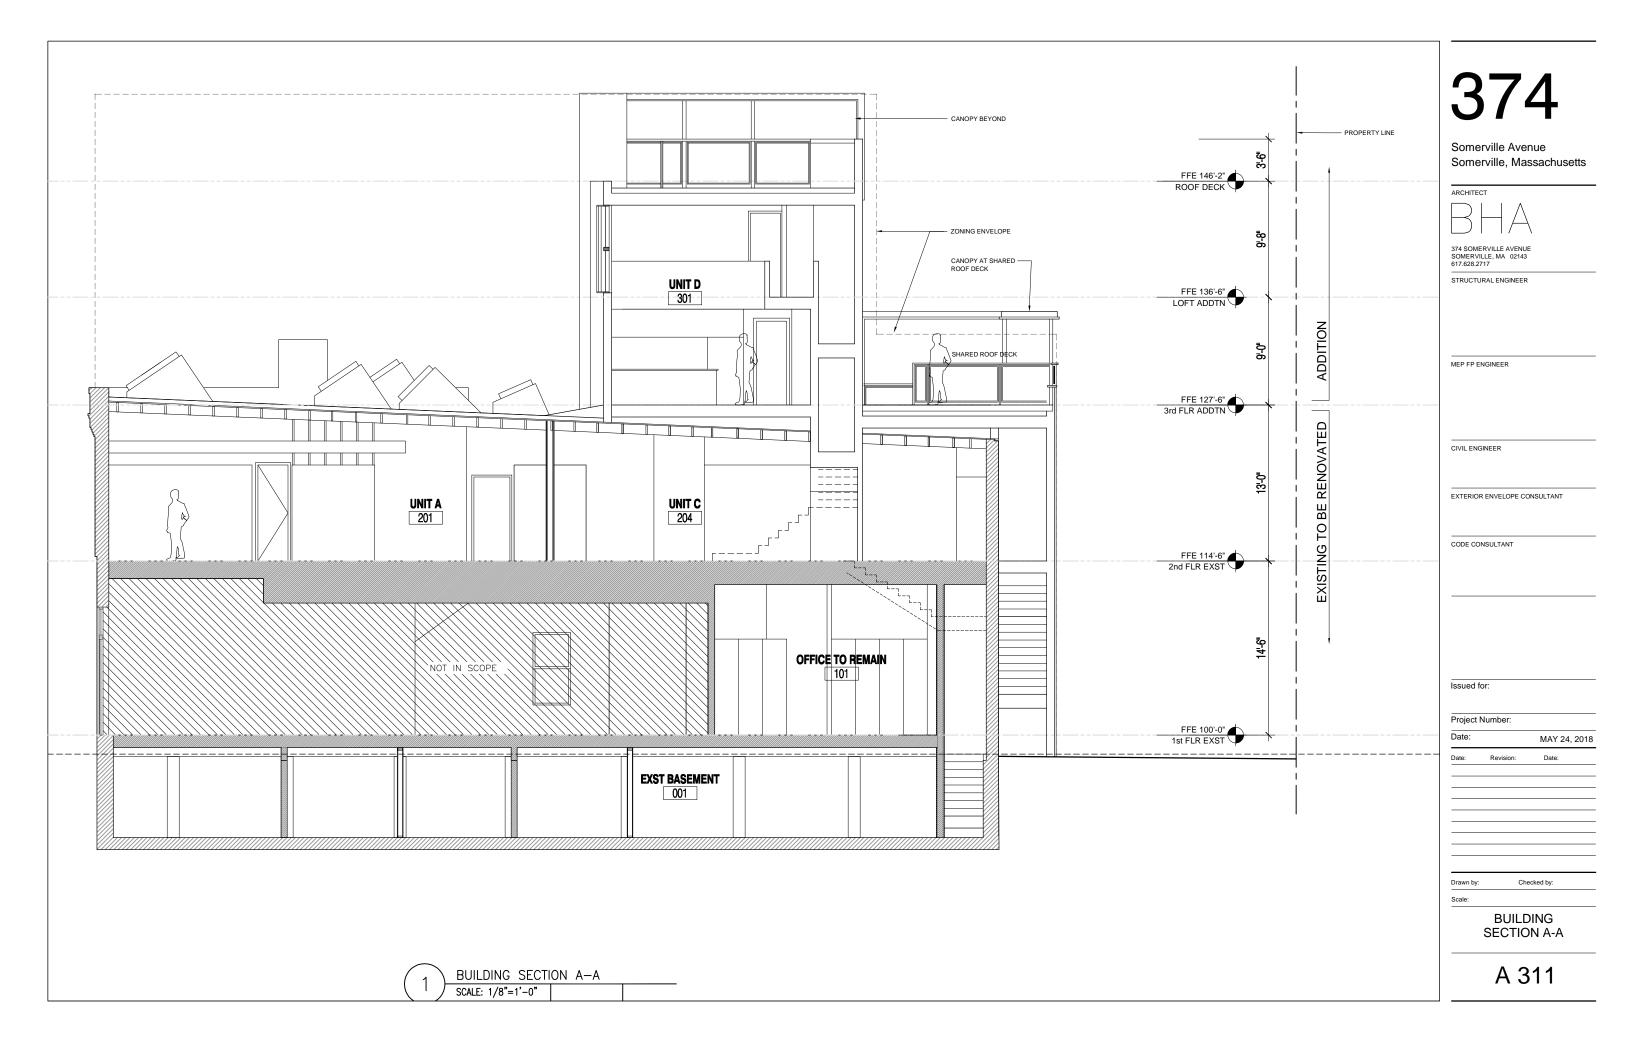

| Date:     |                 | MAY 24, 2 | 018 |
|-----------|-----------------|-----------|-----|
| Date:     | Revision:       | Date:     |     |
|           |                 |           |     |
|           |                 |           |     |
|           |                 |           |     |
|           |                 |           |     |
|           |                 |           |     |
|           |                 |           |     |
|           |                 |           |     |
|           |                 |           |     |
|           |                 |           |     |
| Drawn by: | Ch              | ecked by: |     |
| Scale:    |                 |           |     |
|           | BUILI<br>SECTIO |           |     |