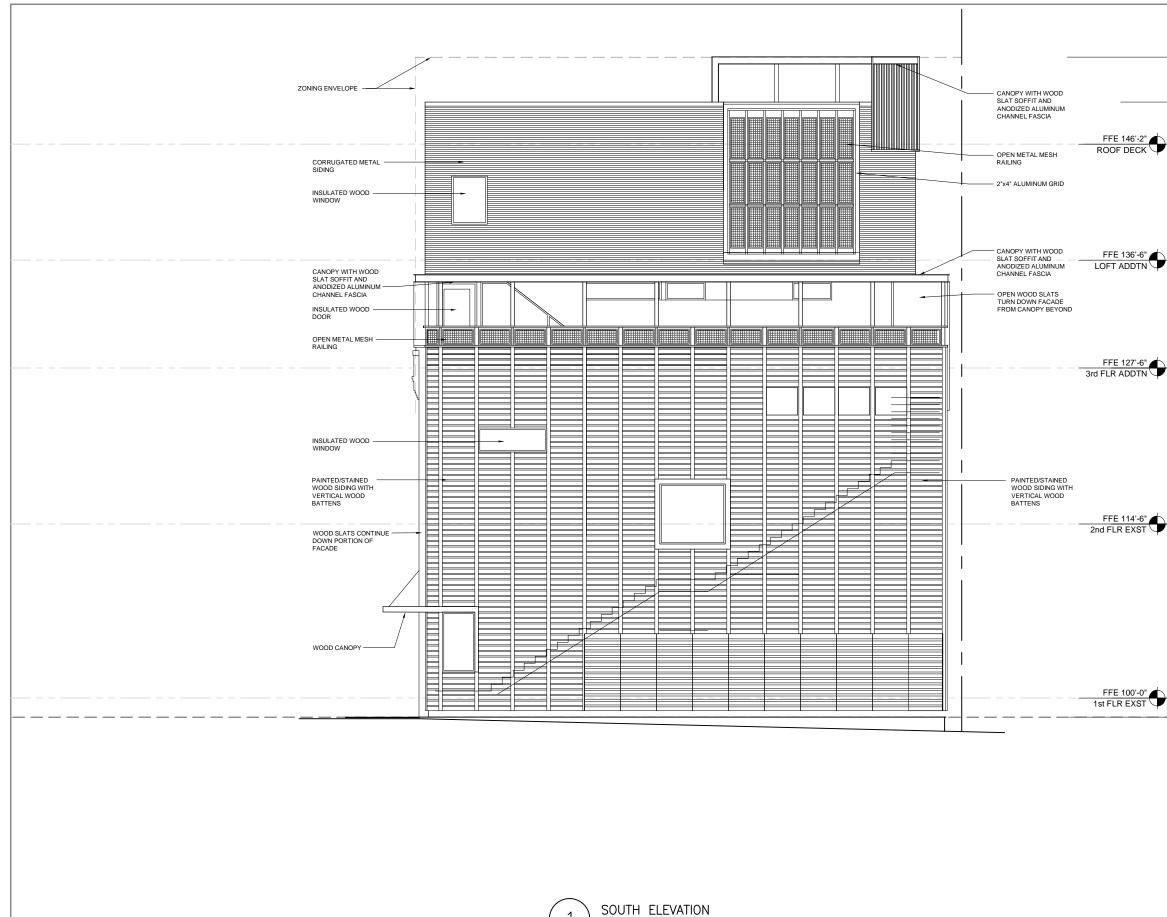

| EXISTING FACADE TO REMAIN ADDITION | <section-header></section-header> |
|------------------------------------|-----------------------------------|
|                                    |                                   |