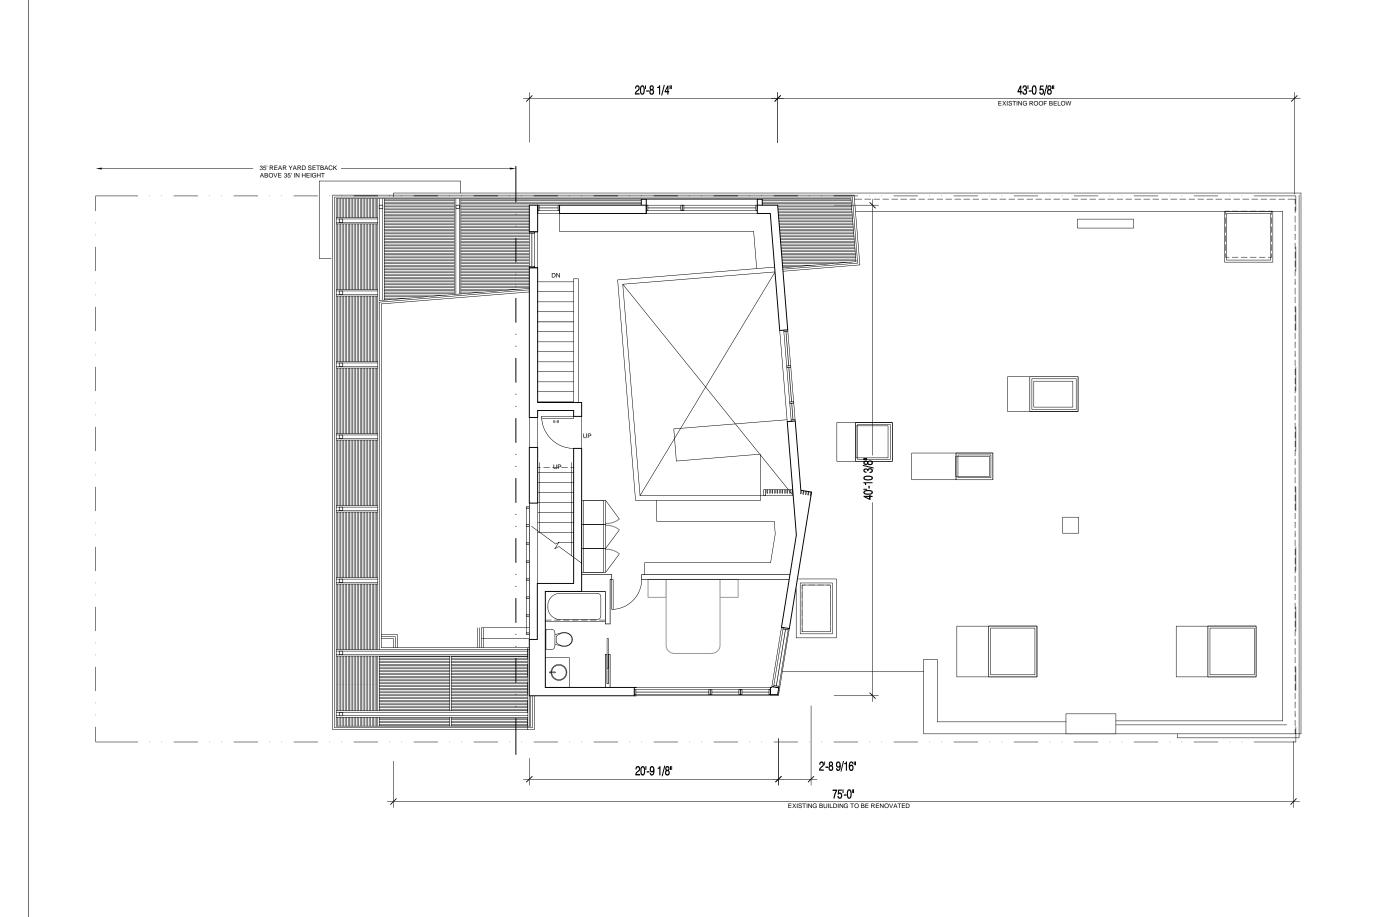

Issued for:

| Date:     |           | MAY 24, 20 | )18 |
|-----------|-----------|------------|-----|
| Date:     | Revision: | Date:      |     |
|           |           |            |     |
|           |           |            |     |
|           |           |            |     |
|           |           |            |     |
| -         |           |            |     |
|           |           |            |     |
|           |           |            |     |
| Drawn by: | Ch        | ecked by:  |     |
| Scale:    |           | 1/8" = 1'  | -0" |
|           | LOFT L    | EVEI       |     |
|           | PL        |            |     |
|           |           |            |     |
|           | ~ ~       | 04         |     |
|           | A 1       | 04         |     |