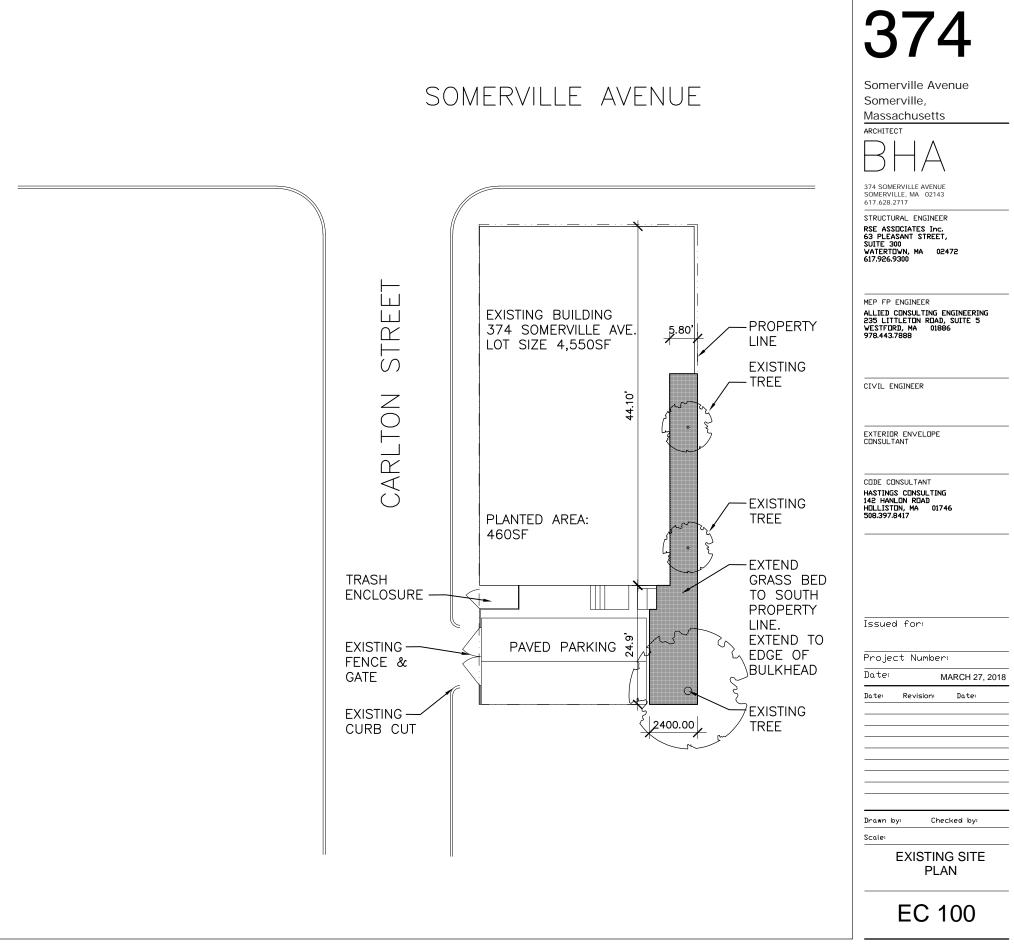

## **ZONING TABLE**

.

.

.

.

## ZONING DISTRICT - CCD-55

| FAR MAX                       | ALLOWED                | PROPOSED   | Ν  |
|-------------------------------|------------------------|------------|----|
|                               | 3.0                    | 1.65       | Z  |
|                               |                        |            | C  |
|                               |                        |            | C  |
|                               |                        |            | F  |
| HEIGHT (feet)                 | 55                     | 46'-6"     |    |
| MAX GROUND COVERAGE           | 80%                    | 73%        | a  |
| MIN LANDSCAPED AREA           | 10%                    | 16%        |    |
| FRONT YARD MIN SETBACK (feet) | N/A                    | N/A        | iı |
| SIDE YARD MIN SETBACK (feet)  | N/A                    | 3'-10"     | a  |
| REAR YARD MIN SETBACK (feet)  | 20' SETBACK UP TO 35', | per zoning |    |
|                               | 35' SETBACK FROM       |            | a  |
|                               | 35'-55' IN HEIGHT      |            |    |
| PARKING                       | 1.5 PER 1 OR 2 BR      | 2          |    |
|                               |                        |            |    |

|    |                                                 |           | // |
|----|-------------------------------------------------|-----------|----|
| D  | NOTES                                           |           |    |
| 5  | Zoning Map - Section 14                         |           |    |
|    | CCD-55, Section 6.1.22                          |           |    |
|    | Dimensional Requirements - Section 8.5          |           |    |
|    | Parking Requirements -Section 9.5               |           |    |
| 5" |                                                 |           |    |
| %  | average grade to top of roof rafters            |           |    |
| %  |                                                 |           |    |
| A  | includes 10' wide landscaped area along residen | tial zone |    |
| )" | at east property line                           |           |    |
| g  |                                                 |           |    |
|    | abutting residential zone                       |           |    |