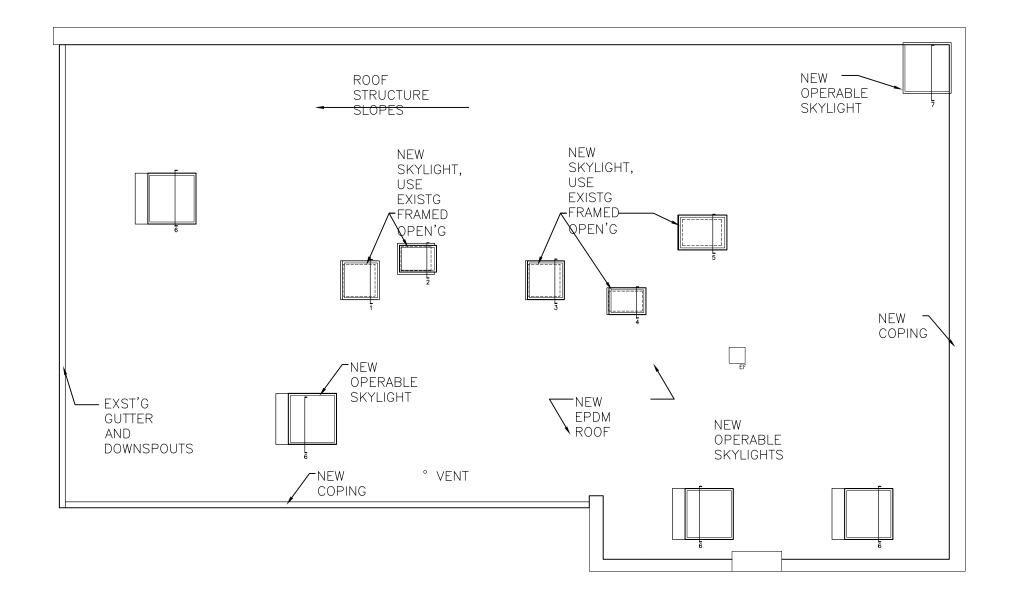

Issued for:

| Date:     |           | MAY 24, 20 | )18 |
|-----------|-----------|------------|-----|
| Date:     | Revision: | Date:      |     |
|           |           |            |     |
|           |           |            |     |
|           |           |            |     |
|           |           |            |     |
| -         |           |            |     |
|           |           |            |     |
|           |           |            |     |
| Drawn by: | Ch        | ecked by:  |     |
| Scale:    |           | 1/8" = 1'  | -0" |
|           | LOFT L    | EVEI       |     |
|           | PL        |            |     |
|           |           |            |     |
|           | ~ ~       | 04         |     |
|           | A 1       | 04         |     |