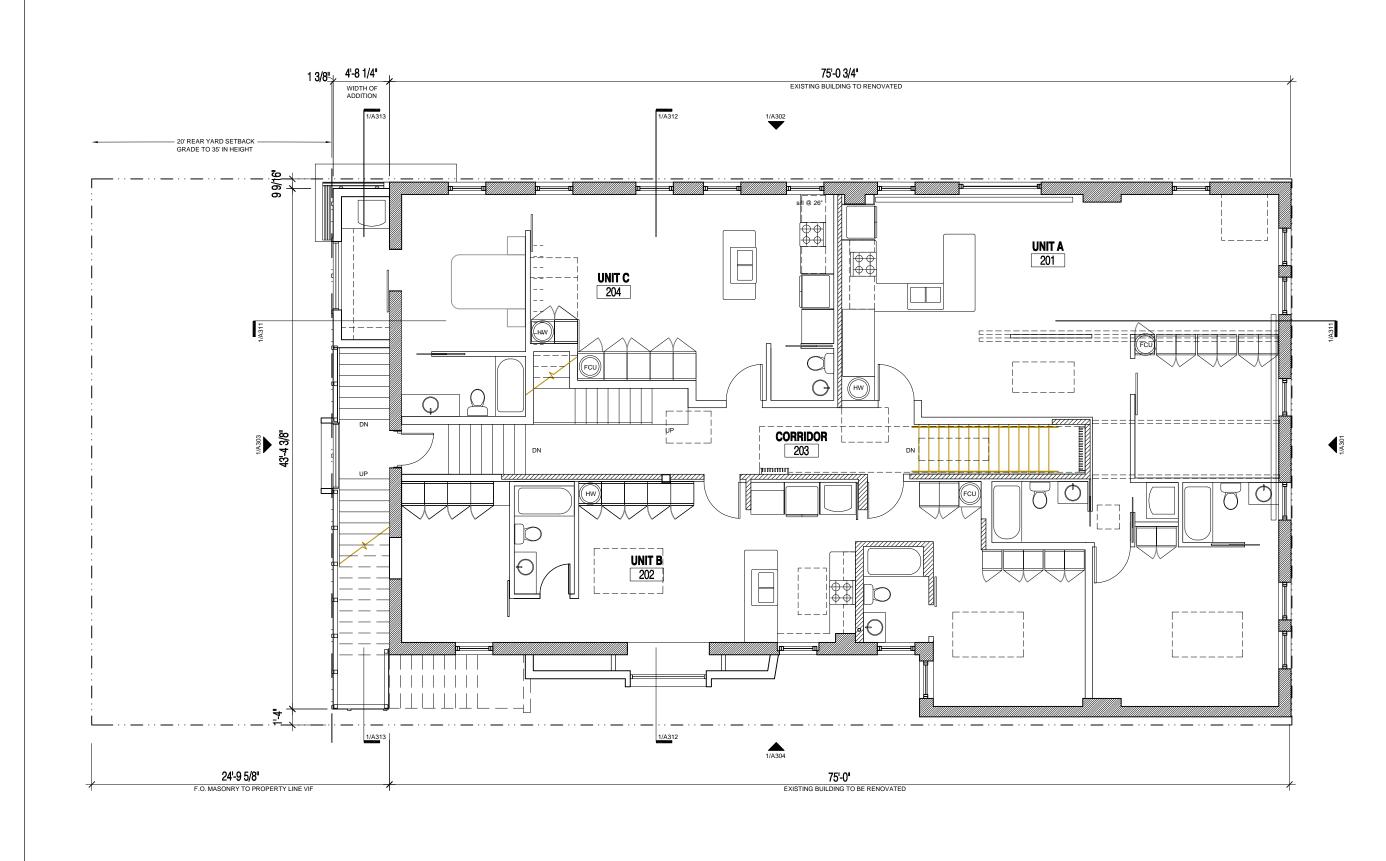

|    |

BOW ST PROJECT SITE: LAKE ST







## Somerville, Massachusetts

ALLIED CONSULTING ENGINEERING 235 LITLETON ROAD, SUITE 5 WESTFORD, MA 01886 978.443.7888

EXTERIOR ENVELOPE CONSULTANT

|           |                | MAY 24, 2018 |
|-----------|----------------|--------------|
| Date:     | Revision:      | Date:        |
|           |                |              |
|           |                |              |
|           |                |              |
|           |                |              |
|           |                |              |
|           |                |              |
| Drawn by: | Ch             | ecked by:    |
| Scale:    |                | 1/8" = 1'-0" |
| I         | FIRST F<br>PL/ |              |
|           |                |              |



Somerville Avenue Somerville, Massachusetts

ARCHITECT  $\rightarrow$ 

BRIAN HEALY ARCHITECTS 374 SOMERVILLE AVENUE SOMERVILLE, MA 02143 617.628.2717

STRUCTURAL ENGINEER RSE ASSOCIATES Inc. 63 PLEASANT STREET, SUITE 300 WATERTOWN, MA 02472 617.926.9300

MEP FP ENGINEER ALLIED CONSULTING ENGINEERING 235 LITTLETON ROAD, SUITE 5 WESTFORD, MA 01886 978.443.7888

CIVIL ENGINEER

EXTERIOR ENVELOPE CONSULTANT

CODE CONSULTANT HASTINGS CONSULTING 142 HANLON ROAD HOLLISTON, MA 01746 508.397.8417

Issued for:

| Date:     |           | MAY 24, 2018 |
|-----------|-----------|--------------|
| Date:     | Revision: | Date:        |
|           |           |              |
|           |           |              |
|           |           |              |
|           |           |              |
|