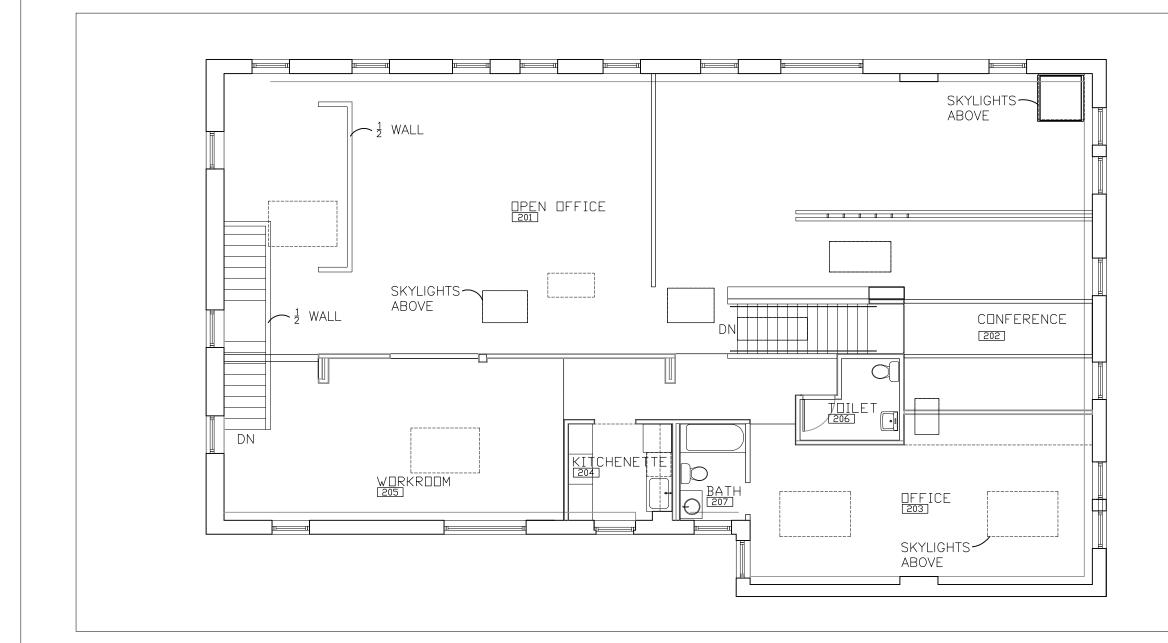

## Project Number:

| Date:     |             | MAY 24, 2018 |
|-----------|-------------|--------------|
| Date:     | Revision:   | Date:        |
|           |             |              |
|           |             |              |
|           |             |              |
|           |             |              |
|           |             |              |
|           |             |              |
|           |             |              |
|           |             |              |
| Drawn by: | C           | hecked by:   |
| Scale:    |             | 1/8" = 1'-0" |
| _         | THIRD<br>PL | FLOOR<br>AN  |
|           |             |              |

A 103